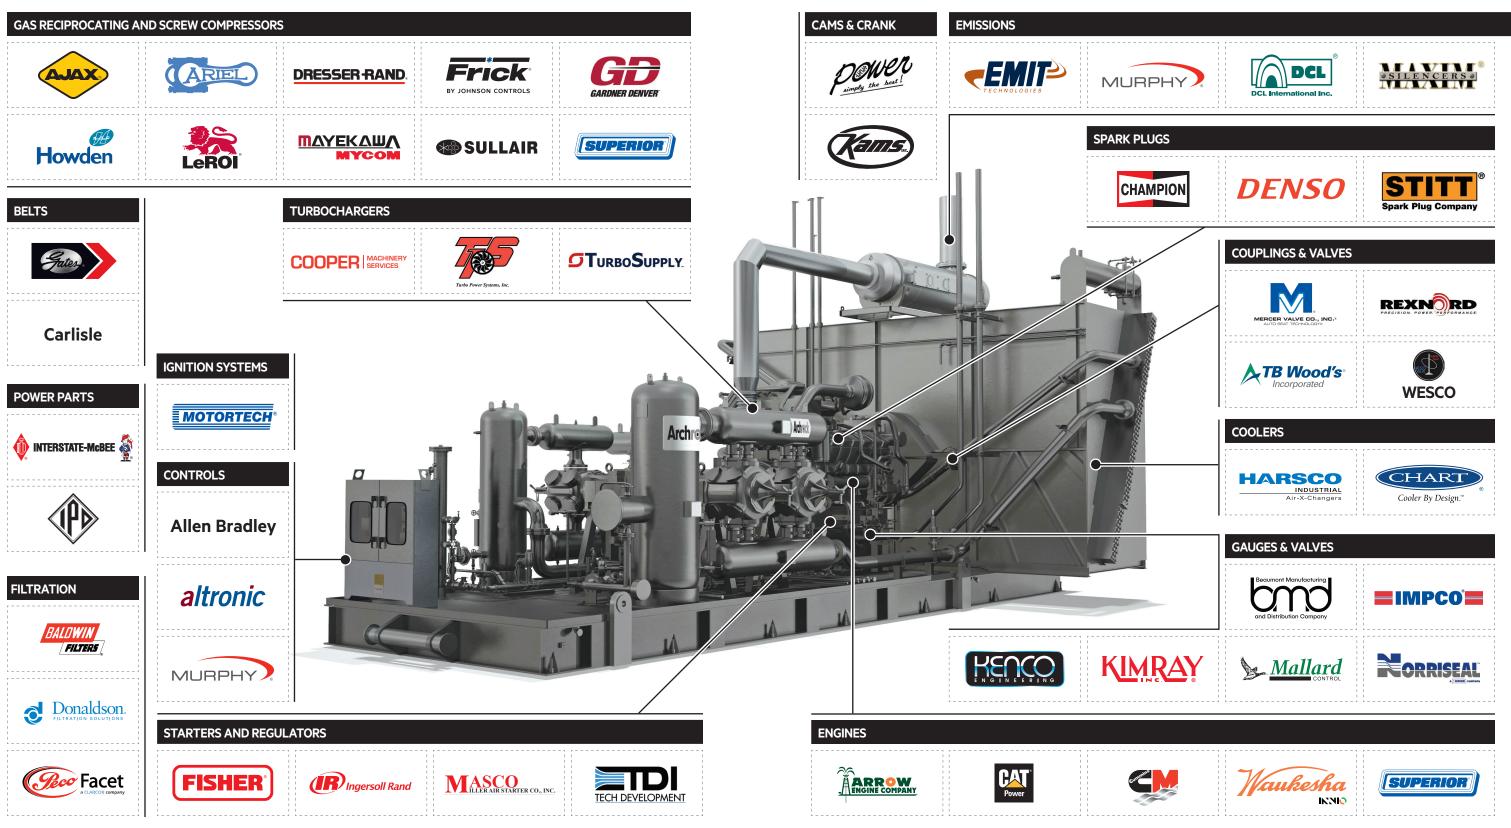

## PARTS LINE SHEET

archrock.com

Archrock's Aftermarket Services offering includes new, used, remanufactured, OEM and/or aftermarket parts for natural gas compressors, industrial engines, and production and processing equipment, including the following below. Parts inventories are strategically located to minimize downtime. and maximize uptime!

#### **OEM Representative For:**

| · Air-X    | · Ariel        | • Frick          | • Kimray   |
|------------|----------------|------------------|------------|
| · Ajax     | · Caterpillar  | · GE Gemini      | · Murphy   |
| · Altronic | · Dresser-Rand | · Ingersoll-Rand | • Waukesha |